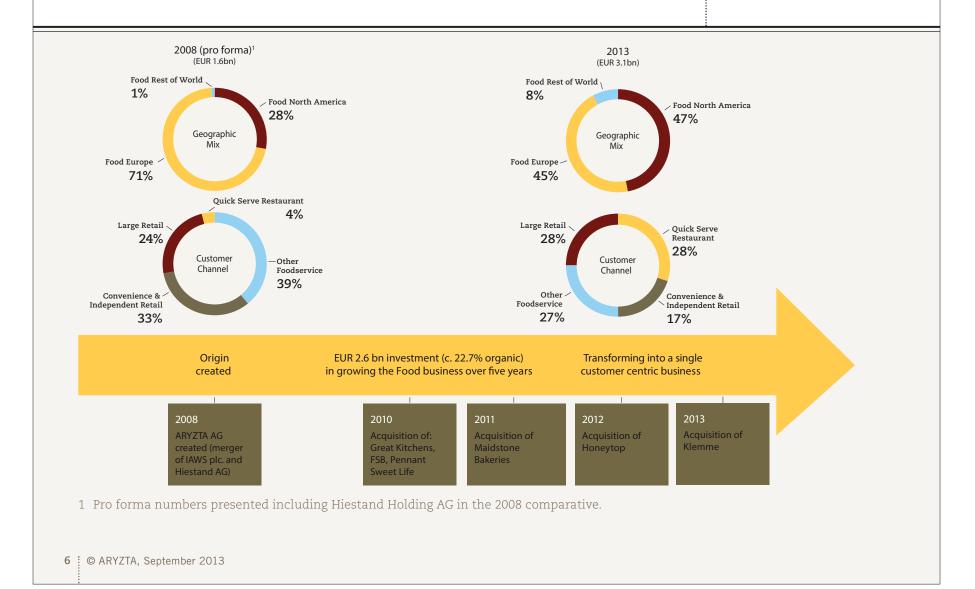

diluted EPS                | 52.11c    | ↑ 15.4% |
| Market Cap <sup>1</sup>                     | 933       |         |
| Market Value of ARYZTA holding <sup>1</sup> | 640       |         |

- FY 2013 performance robust, despite weather-related challenging conditions
- Strong performance by JV and associates more than offset slightly lower EBITA
- Disposed of marine proteins and oils JV and Continental Farmers associate interests for EUR 111m
- Proposed return of capital to shareholders of up to EUR 100m
- Unleveraged balance sheet at year end, Net Debt:EBITDA 0.38x
- Origin proposed dividend per share of 17.25c



1 Based on 138,499,155 ordinary shares and a closing price of €6.74 per share on 27 September 2013.

#### **ARYZTA Food Group – Repositioning Continues** FY 2008 – FY 2013













ARYZTA Group **Financial Review** 

10 🗄 © ARYZTA, September 2013

### FY 2013 Key Financial Highlights



|                                     | Food Group | Origin          | Total Group    |
|-------------------------------------|------------|-----------------|----------------|
| Revenue                             | ↑ 7.6%     | <b>↑</b> 005.8% | <b>↑</b> 07.0% |
| EBITA                               | ♠ 8.5%     | <b>↓</b> 0.5%   | <b>↑</b> 07.1% |
| Underlying fully diluted net profit | ▲ 8.8%     | <b>↑</b> 15.4%  | <b>↑</b> 9.6%  |

- ARYZTA Group underlying fully diluted net profit increased 9.6%
- Underlying fully diluted EPS increased 6.8% to 360.3c
- 2.8% difference between underlying earnings and EPS due to increased weighted average shares in issue
- Proposed EUR d