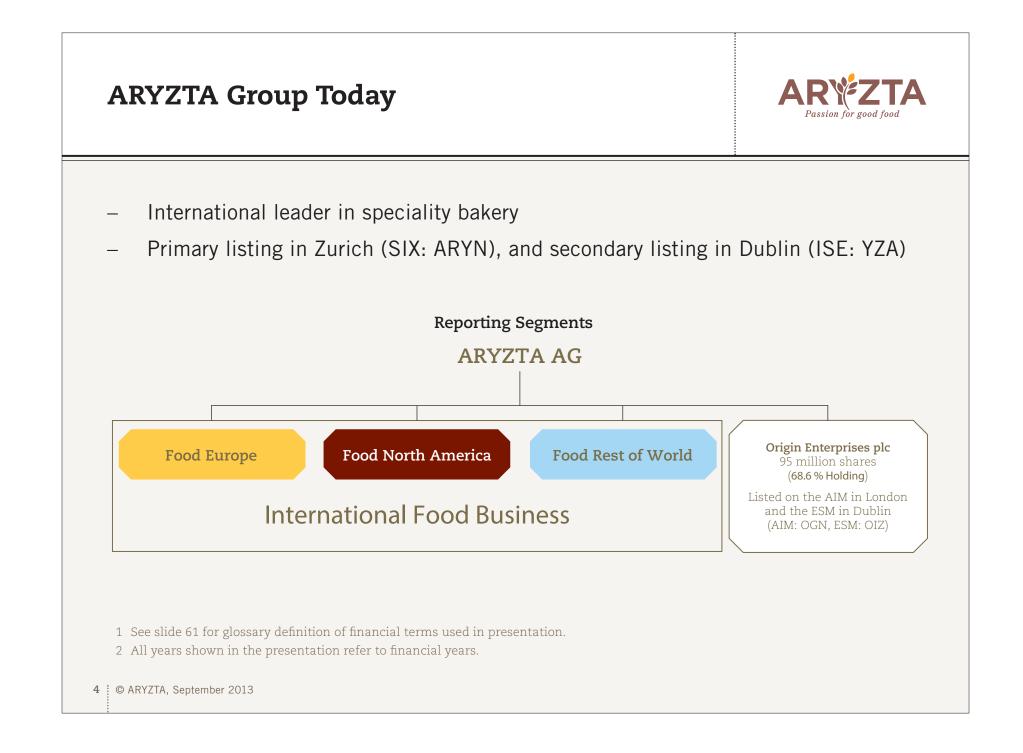

| · · · · · · · · · ·                   | • • • • • • • • •   | · · · · · · · · · · · ·               |                   |                 |                   | ••••••••••          | • • • • • • • • • • |

#### **Forward Looking Statement**



This document contains forward looking statements which reflect management's current views and estimates.

The forward looking statements involve certain risks and uncertainties that could cause actual results to differ materially from those contained in the forward looking statements. Potential risks and uncertainties include such factors as general economic conditions, foreign exchange fluctuations, competitive product and pricing pressures and regulatory developments.





# Origin Enterprises plc – 68.6% Holding



Year ended 31 July 2013

| In Euro million                             | July 2013 | Change  |
|---------------------------------------------|-----------|---------|
| Revenue                                     | 1,418.2   | ★ 5.8%  |
| Underlying fully diluted EPS                | 52.11c    | ↑ 15.4% |
| Market Cap <sup>1</sup>                     | 933       |         |
| Market Value of ARYZTA holding <sup>1</sup> | 640       |         |

- FY 2013 performance robust, despite weather-related challenging conditions
- Strong performance by JV and associates more than offset slightly lower EBITA
- Disposed of marine proteins and oils JV and Continental Farmers associate interests for EUR 111m
- Proposed return of capital to shareholders of up t