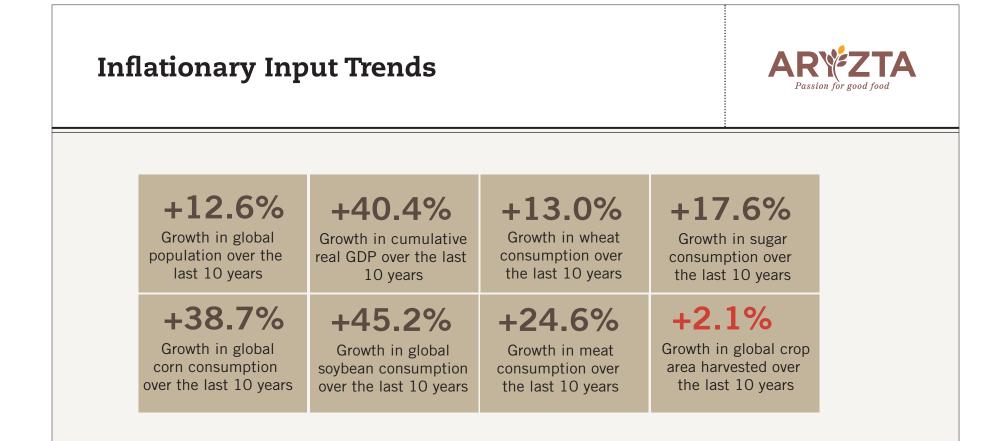

TA, September 2013

# Food Group Underlying Revenue Growth

Quarterly Underlying Revenue Growth



|                    | Q1 2012 | Q2 2012 | Q3 2012 | Q4 2012 | Q1 2013 | Q2 2013 | Q3 2013 | Q4 2013 |
|--------------------|---------|---------|---------|---------|---------|---------|---------|---------|
| Food Europe        | 1.2%    | (1.8)%  | (2.6)%  | (0.7)%  | (0.2)%  | 1.2%    | (1.9)%  | 1.4%    |
| Food North America | 6.0%    | 8.9%    | 6.0%    | 7.2%    | 1.3%    | 3.0%    | (0.1)%  | 2.3%    |
| Food Rest of World | 14.7%   | 14.2%   | 11.8%   | 11.4%   | 4.8%    | 6.4%    | 5.7%    | 9.5%    |
| Total Food Group   | 4.4%    | 4.4%    | 2.5%    | 3.8%    | 0.9%    | 2.5%    | (0.4)%  | 2.5%    |

### Food Group Underlying Revenue Growth

Channel and geographic rebalancing







 Business has managed margins successfully through three price spikes over the last six years

Source: World Bank, IMF, USDA FAS, PSD Online Database

**30** © ARYZTA, September 2013

#### **Food Group Five Year KPIs**



| in Euro million                                                     | July 2009 | July 2010 | July 2011 | July 2012 | July 2013 | Total/CAGR <sup>1</sup> |
|---------------------------------------------------------------------|-----------|-----------|-----------|-----------|-----------|-------------------------|
| Revenue                                                             | 1,712.8   | 1,679.4   | 2,577.4   | 2,867.6   | 3,085.5   | 13.5%                   |
| EBITDA                                                              | 259.3     | 268.1     | 408.8