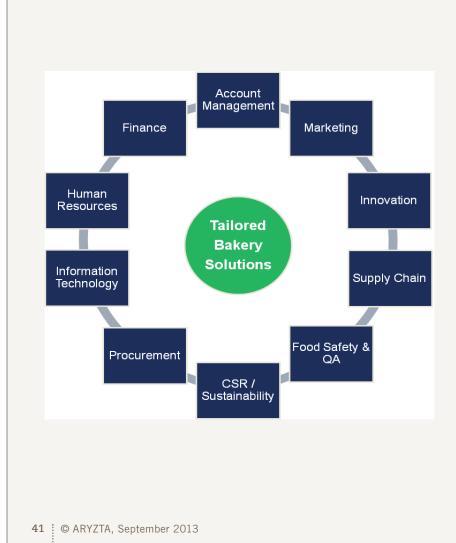

Food Insight: Consumers want more for less and "meal deals" without comprising quality or taste **Trend Driver**: Rising obesity increasing food health consciousness **Healthy** Insight: Consumers want more Food nutritionally beneficial foods

**Consumer Insights: Bakery Trends** 



**37** : © ARYZTA, September 2013



#### **Consumer Insights: Bakery Trends**



## Portable Food

**Trend Driver:** Fast pace of life increasing "grab & go" consumption

**Insight:** Consumers want tasty, satisfying food easily consumed "on-the-go"



# Indulgence Food

**Trend Driver:** Growing indulgence consumption

**Insight:** Consumers want small treats or "me" time



Source: ARYZTA internal research and Mintel 38 : © ARYZTA, September 2013





#### Knowledge, Capability and Focus -Platform built





- Strategic global customer partner
- Innovation leadership in sector
- Consumer insights driving brand expansion
- World class well-invested facilities
- Single-instance ERP system integrated with key customers
- Dedicated points of customer contact
- Audited supply chain logistics and traceability
- Track record in food safety and quality
- Commodity risk management skills

#### **Strategic Focus and Outlook**



- Speciality foods is an attractive growth segment
- Leadership position in speciality bakery
- Integrated customer centric model responsibility centre management
- Two years into a three year strategy
- Focused on completion of ATI in FY 2014
- Excellent engagement by people throughout ARYZTA
- Guidance is to grow underlying fully diluted EPS double-digit in FY 2014





####