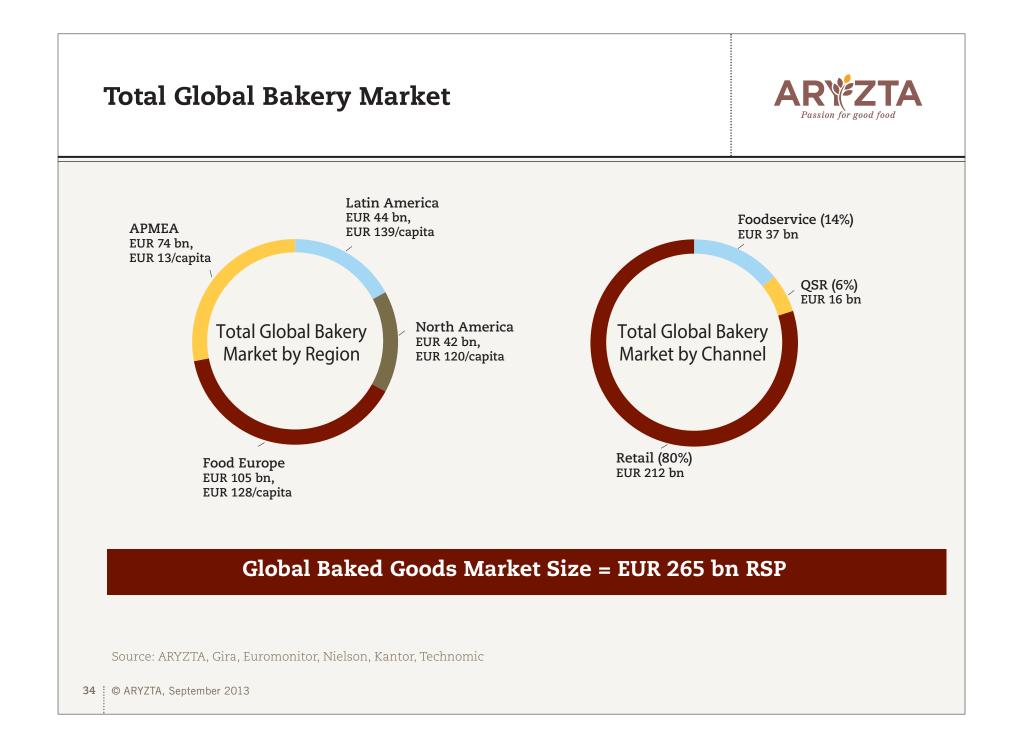

|
| Net Debt: EBITDA <sup>2</sup> calculations as at July 31            |           |           |           |           |           |                         |
| Net Debt: EBITDA <sup>2</sup> (hybrid as equity)                    | 1.80x     | 2.86x     | 2.24x     | 2.05x     | 1.57x     |                         |
| Net Debt: EBITDA <sup>2</sup> (hybrid as debt)                      | _         | _         | 3.06x     | 2.75x     | 2.77x     |                         |

1 CAGR is calculated for the five-year period from FY2008 pro forma including, Hiestand Holding AG in the 2008 comparative.

2 Food Group debt covenant EBITDA is adjusted for the pro forma full-year contribution of Food Group acquisitions and Origin and JV dividends received.

31 © ARYZTA, September 2013









#### **Global Bakery Market Drivers**



- Growth in premium and value offering. The middle is getting squeezed.
- Mass and club retailers are winning in the U.S. Large discounters winning in Europe.
- Expansion of QSRs globally



- Additional drivers include customer consolidation/shortage of skilled labour
- Speciality bakery market forecast to grow at 1-2% p.a. between 2011 and 2016

Source: Retail Planet, Euromonitor, L.E.K. research and analysis, GIRA 36 § © ARYZTA, September 2013

#### Trend Driver: Spending less more often and seeking value as rising taxes and sustained high Value unemployment impacts incomes Food Insight: Consumers want more for less and "meal deals" without comprising quality or taste **Trend Driver**: Rising obesity increasing food health consciousness **Hea