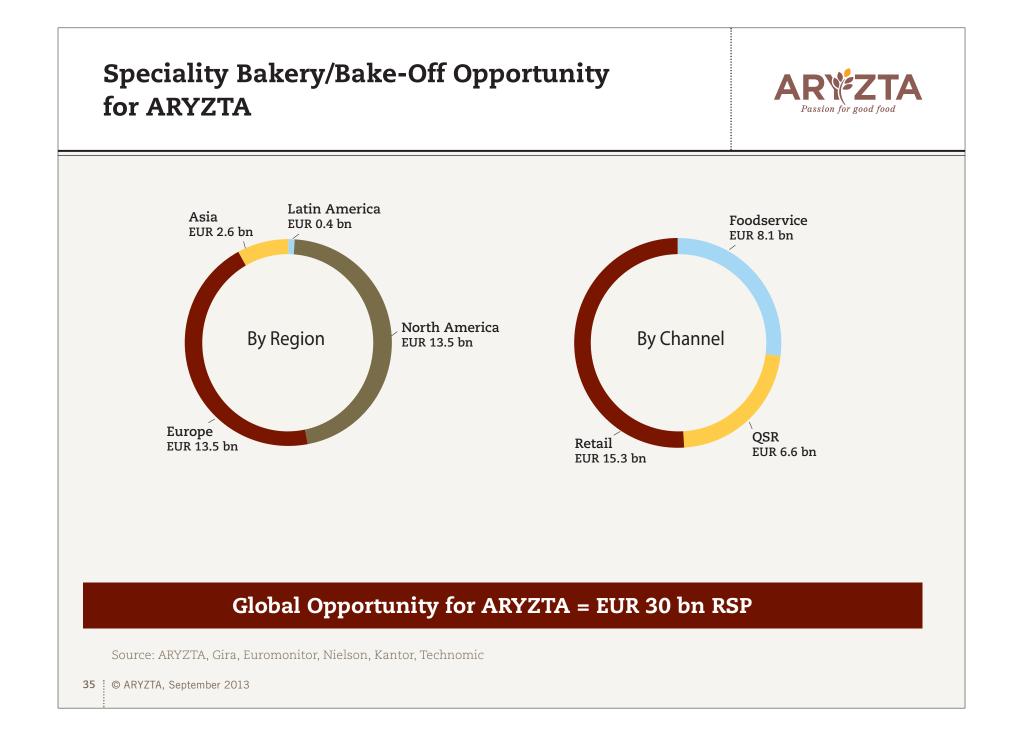

|
| Net Debt: EBITDA <sup>2</sup> calculations as at July 31            |           |           |           |           |           |                         |
| Net Debt: EBITDA <sup>2</sup> (hybrid as equity)                    | 1.80x     | 2.86x     | 2.24x     | 2.05x     | 1.57x     |                         |
| Net Debt: EBITDA <sup>2</sup> (hybrid as debt)                      | _         | _         | 3.06x     | 2.75x     | 2.77x     |                         |

1 CAGR is calculated for the five-year period from FY2008 pro forma including, Hiestand Holding AG in the 2008 comparative.

2 Food Group debt covenant EBITDA is adjusted for the pro forma full-year contribution of Food Group acquisitions and Origin and JV dividends received.

31 © ARYZTA, September 2013









#### **Global Bakery Market Drivers**



- Growth in premium and value offering. The middle is getting squeezed.
- Mass and club retailers are winning in the U.S. Large discounters winning in Europe.
- Expansion of QSRs globally



- Additional drivers include customer consolidation/shortage of skilled labour
- Speciality bakery market forecast to grow at 1-2% p.a. between 2011 and 2016

Source: Retail Planet, Euromonitor, L.E.K. research and analysis, GIRA 36 § © ARYZTA, September 2013

#### Trend Driver: Spending less more often and seeking value as rising taxes and sustained high Value unemployment impacts incomes Food Insight: Consumers want more for less and "meal deals" without comprising quality or taste **Trend Driver**: Rising obesity increasing food health consciousness **Healt