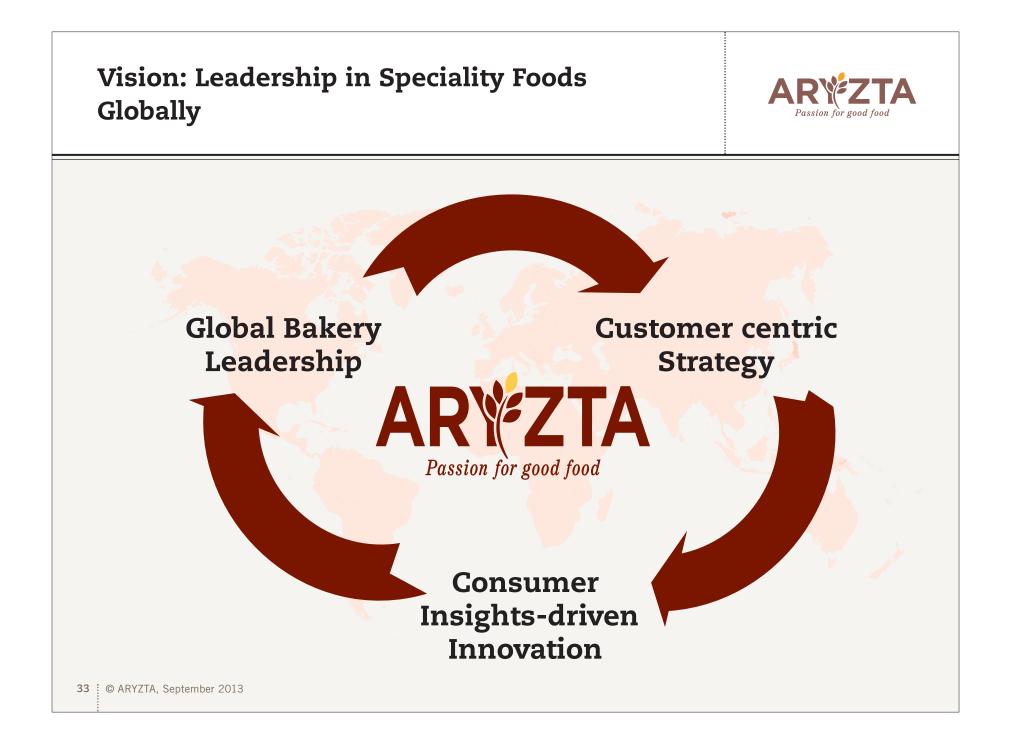

|
| Net Debt: EBITDA <sup>2</sup> calculations as at July 31            |           |           |           |           |           |                         |
| Net Debt: EBITDA <sup>2</sup> (hybrid as equity)                    | 1.80x     | 2.86x     | 2.24x     | 2.05x     | 1.57x     |                         |
| Net Debt: EBITDA <sup>2</sup> (hybrid as debt)                      | _         | _         | 3.06x     | 2.75x     | 2.77x     |                         |

1 CAGR is calculated for the five-year period from FY2008 pro forma including, Hiestand Holding AG in the 2008 comparative.

2 Food Group debt covenant EBITDA is adjusted for the pro forma full-year contribution of Food Group acquisitions and Origin and JV dividends received.

31 © ARYZTA, September 2013









#### **Global Bakery Market Drivers**



- Growth in premium and value offering. The middle is getting squeezed.
- Mass and club retailers are winning in the U.S. Large discounters winning in Europe.
- Expansion of QSRs globally



- Additional drivers include customer consolidation/shortage of skilled labour
- Speciality bakery market forecast to grow at 1-2% p.a. between 2011 and 2016

Source: Retail Planet, Euromonitor, L.E.K. research and analysis, GIRA 36 § © ARYZTA, September 2013

#### Trend Driver: Spending less more often and seeking value as rising taxes and sustained high Value unemployment impacts incomes Food Insight: Consumers want more for less and "meal deals" without comprising quality or taste **Trend Driver**: Rising obesity increasing food health consciousness **H