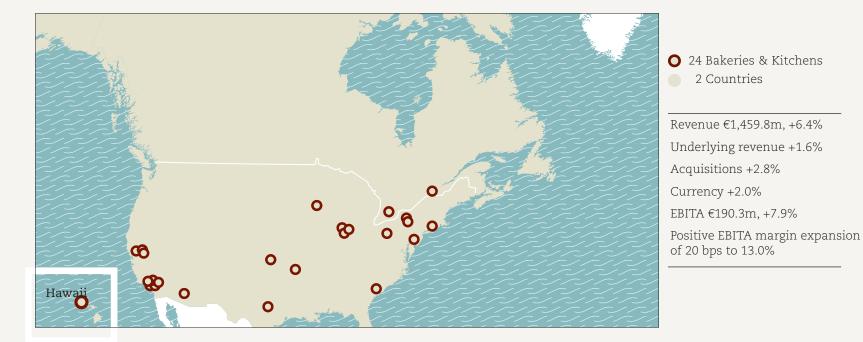

FY 2012 to FY 2014)
- EUR 268m spent to date on one-time cash costs and ATI capital investments
- ERP deployed in North America
- ERP progressing in Europe (Ireland/UK, Poland, Germany)
- Strong momentum in management and customer engagement
- Continued capital deployment to optimise efficiencies
- Leveraging food capabilities to grow revenue across channels



- Cash non-recurring costs of EUR 44m
- ERP and optimisation-related capital investment of EUR 44m
- Expansion-related capital investment of EUR 64m
- Customer centric model established
- European centre of innovation established in France
- These investments, along with the Klemme acquisition, have beneficially rebalanced the European business

#### 25 🔋 © ARYZTA, September 2013

#### Food North America

Year ended 31 July 2013





- Cash non-recurring costs of EUR 38m
- ERP and optimisation-related capital investment of EUR 18m
- Expansion-related capital investment of EUR 15m
- Customer centric model established further capital allocation underway to support growth
- Transitioned DSD business to third parties

#### Food Rest of World

Year ended 31 July 2013

80



11 Bakeries & Kitchens7 Countries

Revenue €234.2m, +5.7% Underlying revenue +6.6% Acquisitions +2.3% Currency (3.2%) EBITA €30.4m, +4.7% EBITA margin 13.0%

0

Ο

- Total capital investment of EUR 32m, entirely expansion-related

0

- Mainly invested in new bakery capacity in Brazil and Malaysia
- Further investment likely as region remains capacity constrained

27 © ARYZTA, September 2013

# Food Group Underlying Revenue Growth

Quarterly Underlying