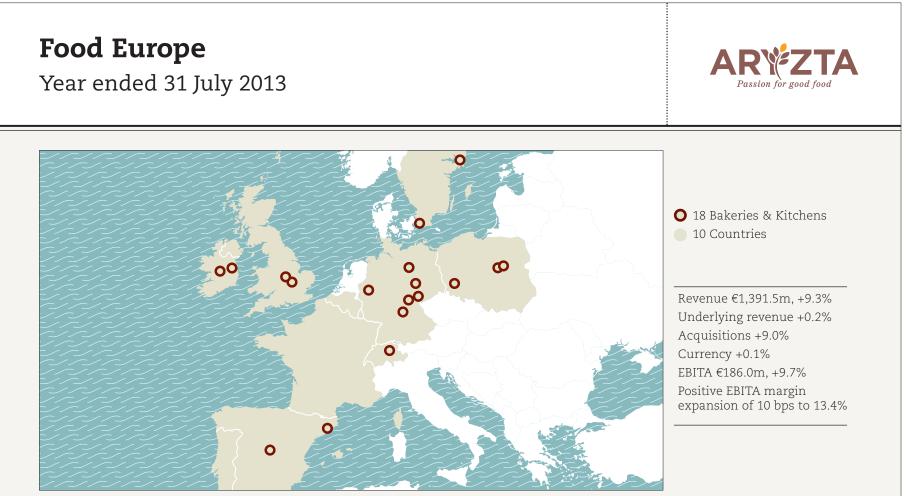

sition, disposal and restructuring-related costs | 159,603 | 43,688   | 203,291 |

- Transitioned North American DSD business to enable focus on brand expansion
- Transformed European operations into two businesses to align to customer needs
- Establishing Shared Services Centres to centralise and standardise administrative functions

#### **ARYZTA Transformation Initiative Update**



- EUR 460m investment estimate over three years (FY 2012 to FY 2014)
- EUR 268m spent to date on one-time cash costs and ATI capital investments
- ERP deployed in North America
- ERP progressing in Europe (Ireland/UK, Poland, Germany)
- Strong momentum in management and customer engagement
- Continued capital deployment to optimise efficiencies
- Leveraging food capabilities to grow revenue across channels



- Cash non-recurring costs of EUR 44m
- ERP and optimisation-related capital investment of EUR 44m
- Expansion-related capital investment of EUR 64m
- Customer centric model established
- European centre of innovation established in France
- These investments, along with the Klemme acquisition, have beneficially rebalanced the European business

#### 25 🔋 © ARYZTA, September 2013

#### Food North America

Year ended 31 July 2013





- Cash non-recurring costs of EUR 38m
- ERP and optimisation-related capital investment of EUR 18m
- Expansion-related capital investment of EUR 15m
- Customer centric model established further capital allocation underway to support growth
- Transitioned DSD business to third parties

#### Food Rest of World

Year ended 31 July 2013

80



11 Bakeries & Kitc