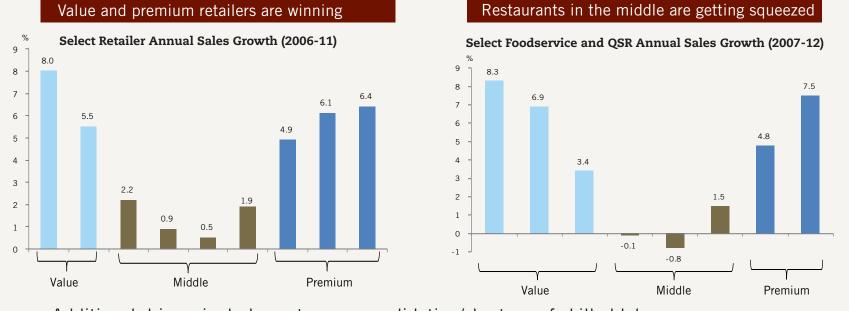

| 1.80x     | 2.86x     | 2.24x     | 2.05x     | 1.57x     |                         |
| Net Debt: EBITDA <sup>2</sup> (hybrid as debt)                      | _         | _         | 3.06x     | 2.75x     | 2.77x     |                         |

1 CAGR is calculated for the five-year period from FY2008 pro forma including, Hiestand Holding AG in the 2008 comparative.

2 Food Group debt covenant EBITDA is adjusted for the pro forma full-year contribution of Food Group acquisitions and Origin and JV dividends received.

31 © ARYZTA, September 2013









#### **Global Bakery Market Drivers**



- Growth in premium and value offering. The middle is getting squeezed.
- Mass and club retailers are winning in the U.S. Large discounters winning in Europe.
- Expansion of QSRs globally



- Additional drivers include customer consolidation/shortage of skilled labour
- Speciality bakery market forecast to grow at 1-2% p.a. between 2011 and 2016

Source: Retail Planet, Euromonitor, L.E.K. research and analysis, GIRA 36 § © ARYZTA, September 2013

#### Trend Driver: Spending less more often and seeking value as rising taxes and sustained high Value unemployment impacts incomes Food Insight: Consumers want more for less and "meal deals" without comprising quality or taste **Trend Driver**: Rising obesity increasing food health consciousness **Healthy** Insight: Consumers want more Food nutritionally beneficial foods

**Consumer Insights: Bakery Trends** 



**37** : © ARYZTA, September 2013



#### **Consumer Insights: Bakery Trends**



## Portable Food

**Trend Driver:** Fa