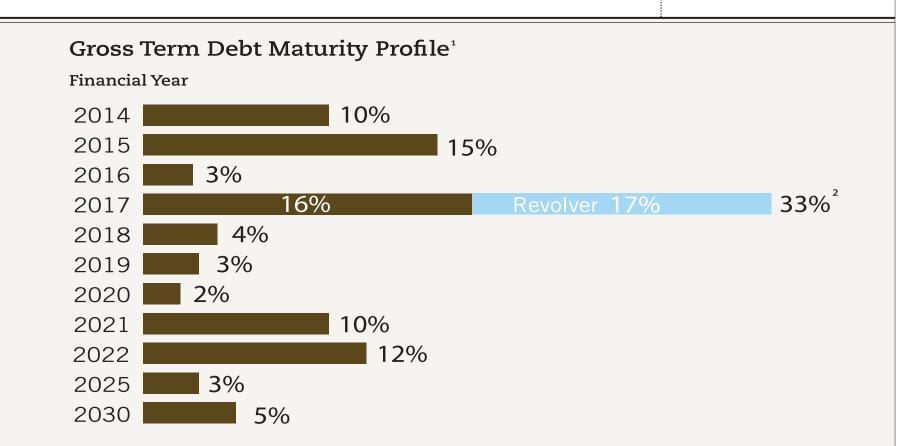

coupon until April 2018, thereafter 605bps plus 3 month CHF LIBOR Traded on SIX Swiss exchange Treated as 100% equity for bank covenant purposes

Treated as 25% equity for US PP covenant purposes

| Net Debt: EBITDA <sup>1</sup> calculations as at 31 July 2013 | Ratio |  |
|---------------------------------------------------------------|-------|--|
| Net Debt: EBITDA <sup>1</sup> (hybrid as equity)              | 1.57x |  |
| Net Debt: EBITDA <sup>1</sup> (hybrid as debt)                | 2.77x |  |

1 Calculated based on the Food Group EBITDA for the year ended 31 July 2013, including the dividend received from Origin, adjusted for the pro forma full-year contribution of Food Group acquisitions.

#### Food Group Gross Term Debt Maturity Profile

weighted average maturity c. 5.14 years





- 1 The term debt maturity profile is set out as at 31 July 2013. Food Group gross term debt at 31 July 2013 is €1.13 bn. Food Group net debt at 31 July 2013 is €849.2m, which also includes overdrafts and finance leases, and is net of cash and related capitalised upfront borrowing costs.
- 2 Incorporating the drawn amount on the Revolving Credit Facility of €187.7m as at 31 July 2013 which represents 17% of the Food Group gross term debt.

#### **Food Group Five Year Cash Generation**



| in Euro million                                                           | July 2009 | July 2010 | July 2011 | July 2012 | July 2013 | Five Year Total |
|---------------------------------------------------------------------------|-----------|-----------|-----------|-----------|-----------|------------