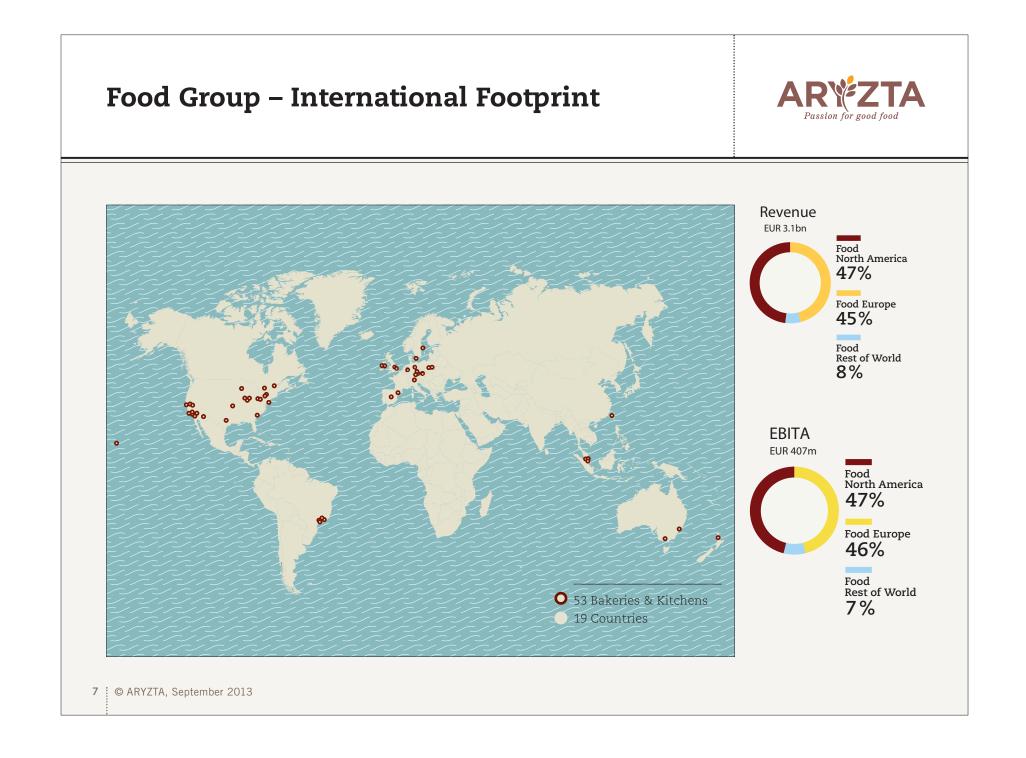

iluted EPS                | 52.11c    | ↑ 15.4% |
| Market Cap <sup>1</sup>                     | 933       |         |
| Market Value of ARYZTA holding <sup>1</sup> | 640       |         |

- FY 2013 performance robust, despite weather-related challenging conditions
- Strong performance by JV and associates more than offset slightly lower EBITA
- Disposed of marine proteins and oils JV and Continental Farmers associate interests for EUR 111m
- Proposed return of capital to shareholders of up to EUR 100m
- Unleveraged balance sheet at year end, Net Debt:EBITDA 0.38x
- Origin proposed dividend per share of 17.25c



1 Based on 138,499,155 ordinary shares and a closing price of €6.74 per share on 27 September 2013.

#### **ARYZTA Food Group – Repositioning Continues** FY 2008 – FY 2013













ARYZTA Group **Financial Review** 

10 🗄 © ARYZTA, September 2013

### FY 2013 Key Financial Highlights



|                                     | Food Group | Origin          | Total Group    |
|-------------------------------------|------------|-----------------|----------------|
| Revenue                             | ↑ 7.6%     | <b>↑</b> 005.8% | <b>↑</b> 07.0% |
| EBITA                               | ♠ 8.5%     | <b>↓</b> 0.5%   | <b>↑</b> 07.1% |
| Underlying fully diluted net profit | ▲ 8.8%     | <b>↑</b> 15.4%  | <b>↑</b> 9.6%  |

- ARYZTA Group underlying fully diluted net profit increased 9.6%
- Underlying fully diluted EPS increased 6.8% to 360.3c
- 2.8% difference between underlying earnings and EPS due to increased weighted average shares in issue
- Proposed EUR div